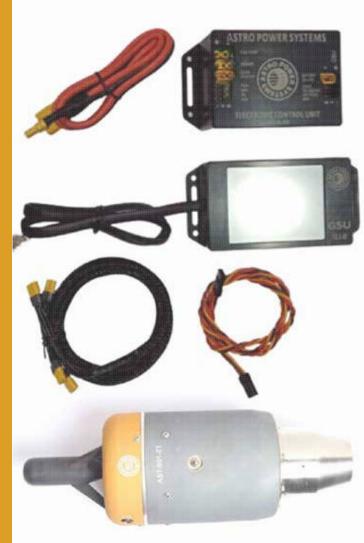

## AST-160 Turbojet

AST-160 Power System's Astro Turbojet Engine is a radial flow turbojet designed for providing thrust to small high-speed UAVs model jet aircraft. and The designated system provides ease operation, flexibility, and of maintainability over other systems. Different engine parameters can be altered via touch LCD (GSU). Astro System's engines have Power undergone extensive redesign and testing in order to provide safe and reliable working engines with highest quality standards for the satisfaction of customers.

All manufacturing, assembly of mechanical parts and testing are performed in house in our workshop/Laboratory. In addition to that, the Electronics Control Unit (ECU) hardware and related software are also developed, manufactured, and tested in house.

## Features

- Microprocessor based fully automatic ECU (Engine Control Unit)
- Touch LCD Programmable GSU and Mini OLED External Status Display Adapter (For Newer versions)

ECU Auto cool Down and Over • Temp Protection Function

## **Specifications**

• Thrust: 160N

- Exhaust Gas Temperature(EGT):550– 750°C
- Compressor Type: Single Stage Radial
- Typical Fuel: Kerosene, JetA-1, JP-4, JP-5, JP-8
- RPM:35000@Idle, 120,000@Max
- Compressor Pressure Ratio: 3.1@ Max RPM
- Turbine Type: Single stage Axial
- Lubrication: 5% Turbine Oil Mixed with Fuel
- Mass flow: 0.36 kg/s
- Fuel Consumption idle(ml/min):150
- Fuel Consumption full(ml/min):565
- Dia: 113 mm
- Length: 245 mm
- Weight: 1.7kg
- Maintenance interval: 30 hours
- Ignition Type: Kerosene (Internal)