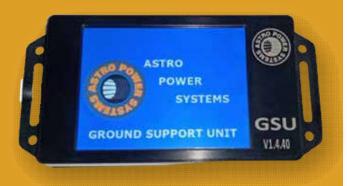

## AST-160 Turbojet

AST-160 Power System's Astro Turbojet Engine is a radial flow turbojet designed for providing thrust to small high-speed UAVs model jet aircraft. and The designated system provides ease operation, flexibility, and of maintainability over other systems. Different engine parameters can be altered via touch LCD (GSU). Astro System's engines have Power undergone extensive redesign and testing in order to provide safe and reliable working engines with highest quality standards for the satisfaction of customers.

## Features

- Microprocessor based fully automatic ECU (Engine Control Unit)
- Touch LCD Programmable GSU and Mini OLED External Status Display Adapter (For Newer versions)

ECU Auto cool Down and Over • Temp Protection Function