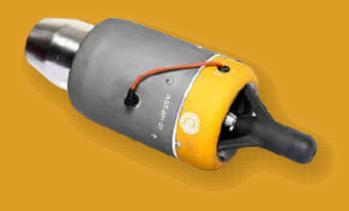

## AST-160 Turbojet

AST-160 Power System's Astro Turbojet Engine is a radial flow turbojet designed for providing thrust to small high-speed UAVs model jet aircraft. and The designated system provides ease operation, flexibility, and of maintainability over other systems. Different engine parameters can be altered via touch LCD (GSU). Astro System's engines have Power undergone extensive redesign and testing in order to provide safe and reliable working engines with highest quality standards for the satisfaction of customers.

## **Specifications**

• Thrust: 160N

- Exhaust Gas Temperature(EGT):550– 750°C
- Compressor Type: Single Stage Radial
- Typical Fuel: Kerosene, JetA-1, JP-4, JP-5, JP-8
- RPM:35000@Idle, 120,000@Max
- Compressor Pressure Ratio: 3.1@ Max RPM
- Turbine Type: Single stage Axial
- Lubrication: 5% Turbine Oil Mixed with Fuel
- Mass flow: 0.36 kg/s
- Fuel Consumption idle(ml/min):150
- Fuel Consumption full(ml/min):565
- Dia: 113 mm
- Length: 245 mm
- Weight: 1.7kg
- Maintenance interval: 30 hours
- Ignition Type: Kerosene (Internal)