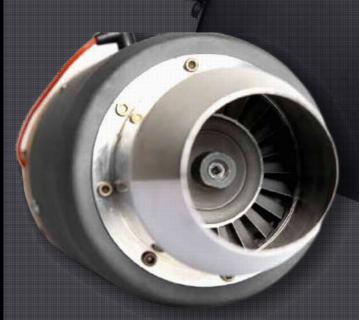

## AST-160 Turbojet

AST-160 Power System's Astro Turbojet Engine is a radial flow turbojet designed for providing thrust to small high-speed UAVs model jet aircraft. and The designated system provides ease operation, flexibility, and of maintainability over other systems. Different engine parameters can be altered via touch LCD (GSU). Astro System's engines have Power undergone extensive redesign and testing in order to provide safe and reliable working engines with highest quality standards for the satisfaction of customers.

## **Specifications**

• Thrust: 160N

- Exhaust Gas Temperature(EGT):550– 750°C
- Compressor Type: Single Stage Radial
- Typical Fuel: Kerosene, JetA-1, JP-4, JP-5, JP-8
- RPM:35000@Idle, 120,000@Max
- Compressor Pressure Ratio: 3.1@ Max RPM
- Turbine Type: Single stage Axial
- Lubrication: 5% Turbine Oil Mixed with Fuel
- Mass flow: 0.36 kg/s
- Fuel Consumption idle(ml/min):150
- Fuel Consumption full(ml/min):565
- Dia: 113 mm
- Length: 245 mm
- Weight: 1.7kg
- Maintenance interval: 30 hours
- Ignition Type: Kerosene (Internal)